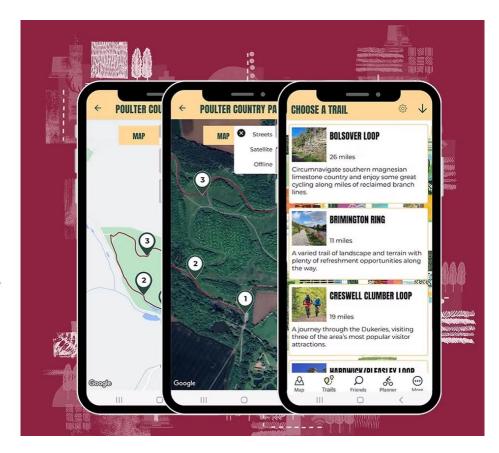

## NDNN APP

Discover the Best Trails in Bolsover, North Derbyshire & North Nottinghamshire – Your Ultimate Walking and Cycling Guide

Looking for the best walking and cycling trails in the heart of the UK? Look no further! This is your ultimate guide to exploring the most scenic, accessible, and exciting trails in North Derbyshire, and North Nottinghamshire. Whether you're an avid cyclist, a passionate hiker, or someone who loves to explore the outdoors, this app offers everything you need to plan the perfect adventure.

## Why Choose the NDNN Trails App?

The NDNN app is designed to help you discover the hidden gems of the Bolsover district and beyond. From historic landmarks to serene nature reserves, our app offers a curated selection of the best walking and cycling routes, with fully detailed descriptions, providing all essential information you need before you set out. Whether you're hiking, biking or out for a Sunday stroll with the family, the NDNN trails app is your dedicated local guide – bringing the best of beautiful Bolsover to your fingertips.