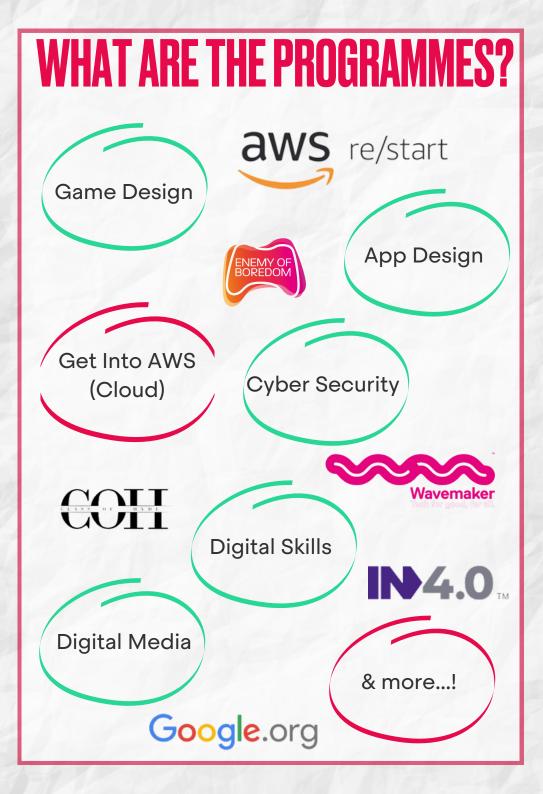

#### How/when can young people sign up?

- Young people can join or leave at the Get Started or Get Into Stages of "The Digital Pathway".
- Contact any member of the digital team.
- Call our national number 0800 842 842
- Check our Website www.princes-trust.org.uk and postcode search "LU1" for all digital programmes coming up.