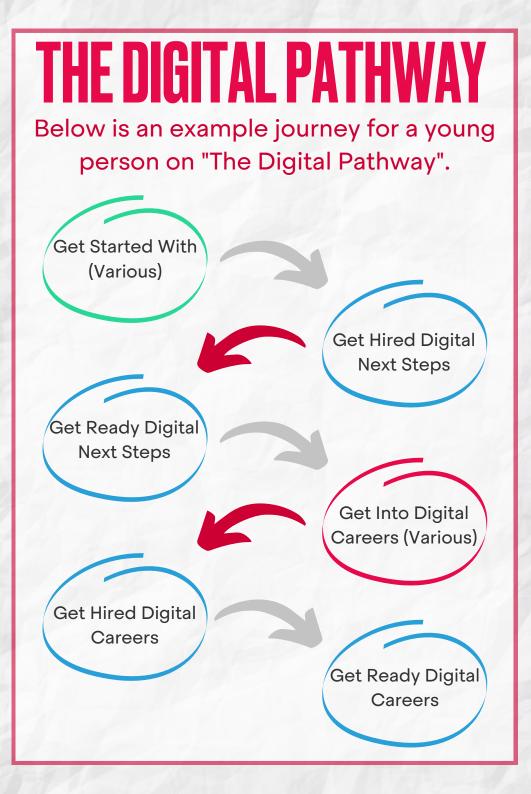

## INTRODUCTION

We are very excited here at The Prince's Trust to introduce "The Digital Pathway". What is it?

The Digital Pathway is a new scheme of fully online programmes with wrap around support, clear progression paths and workbooks; To take young people from no experience to a career or further training in the digital world.

#### How/when can young people sign up?

- Young people can join or leave at the Get Started or Get Into Stages of "The Digital Pathway".
- Contact any member of the digital team.
- Call our national number 0800 842 842
- Check our Website www.princes-trust.org.uk and postcode search "LU1" for all digital programmes coming up.

### WHAT ARE THE SESSIONS? Below are explanations for each session

#### within the pathway.

5-day Entry level, confidence and personal development focused courses in various engaging subjects.

1-day Next steps exploration session featuring further training providers, apprenticeship providers and more...!

2/3-day Next steps and action planning session, focusing on wellbeing, confidence and applying for further training or employment.

Length varies, careers and skills focused professional and personal development courses, featuring qualifications &/or employment opportunities.

1/2-day Careers exploration session featuring potential employers, further training providers and more...!

2/3-day Careers application and action planning session, focusing on employability skills, mock interviews and more...!