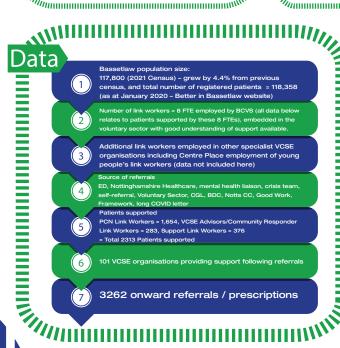

ainable, inclusive and healthy Voluntary Community and Social Enterprise (VCSE) Sector for

Listening to and sharing the voices of groups and all people connected with them, to influence and shape policy, funding, services and communities

Values

Integrity
Inclusion and Collaboration
Innovation and Learning



The BCVS mission is to support development of a sustainable, inclusive and healthy VCSE Sector for Bassetlaw and Bolsover.
We do this through proactive support for VCSE **Groups, People and Voice** which enable communities to be better

for everyone

People Supporting
and connecting
people and
volunteers with the
right VCSE groups

Growing and supporting
VCSE groups and
partnerships to
develop at
every stage



Sustainability

Inclusion Diversity Equality





Health and Wellbeing



Data correct as of July 2022